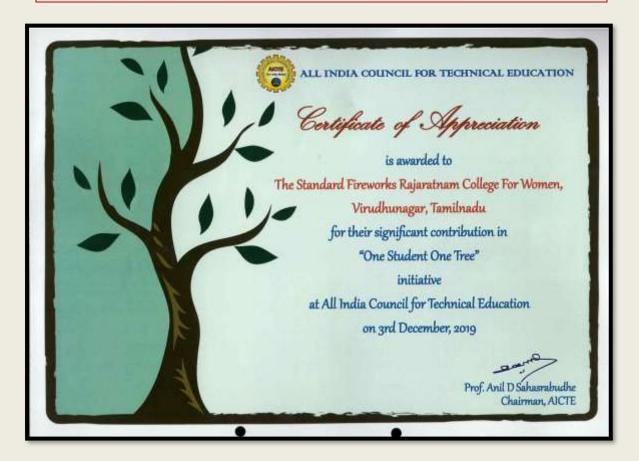

#### Certificate for Appreciation- "One Student One Tree"

(Affiliated to Madurai Kamaraj University, Re-accredited with "A" Grade by NAAC, College with Potential for Excellence by UGC and Mentor Institution under UGC PARAMARSH)