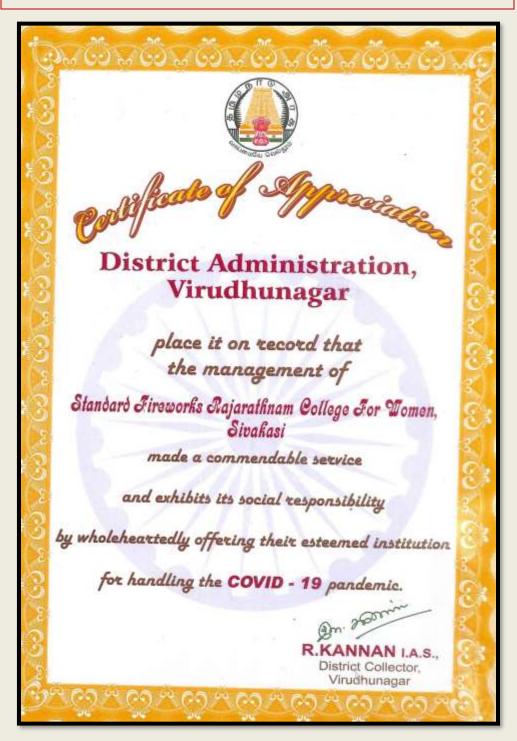

ssary aspects the sanitation is satisfactory.

Date: 31.07.2626



SANITARY OFFICER 7



(Affiliated to Madurai Kamaraj University, Re-accredited with "A" Grade by NAAC, College with Potential for Excellence by UGC and Mentor Institution under UGC PARAMARSH)

## Recognized Social Entrepreneurship, Swachhta & Rural Engagement Cell (SESREC)





(Affiliated to Madurai Kamaraj University, Re-accredited with "A" Grade by NAAC, College with Potential for Excellence by UGC and Mentor Institution under UGC PARAMARSH)

#### **Recognized Swachhta Action Plan Institution**





(Affiliated to Madurai Kamaraj University, Re-accredited with "A" Grade by NAAC, College with Potential for Excellence by UGC and Mentor Institution under UGC PARAMARSH)

#### **Recognition for Handling COVID-19 Situation**